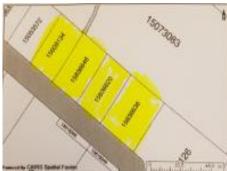

Lot 1-4 Weidner Drive, Sydney River, Nova

File# NOT LAND R

# \$49,900.00 CAD

Great opportunity to develop these 4 lots or build your dream home. HST if applicable, to be verified by purchaser and will be over and above purchase price.

## **Property Highlights**

Lot Size: 43402 sq ft

**Assessment:** \$61,600 (2018)